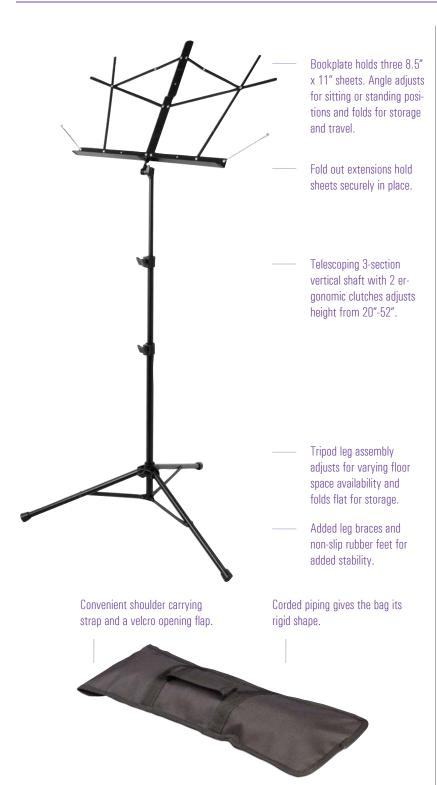

## FEATURES AND BENEFITS

The sheet music stand bag included in this combo pack comes with a convenient shoulder carrying strap. All edges are piped and the durable material make this bag a smart choice to protect your stand. The classic design of our SM7222 Sheet Music Stand combines the strength and stability of a tubular tripod base with the convenience of easy height and angle adjustments.

The tubular tripod base combined with leg braces and non-slip rubber end caps keeps this stand stable at 20" or at a max heightt of 52"!

## PRODUCT SPECIFICATIONS

| Book Plate        | 17" Foldable with 1" return lip |
|-------------------|---------------------------------|
| Height Adjustment | 20 - 52"                        |
| Base Spread       | 18 - 23"                        |
| Color             | Black powder coat finish        |
| Bag Dimensions    | (I)23.75" x (w)6.22"            |