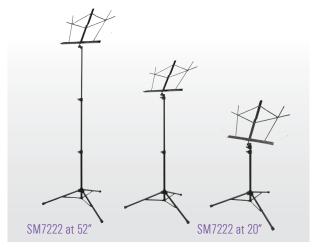

The tubular tripod base combined with leg braces and non-slip rubber end caps keeps this stand stable at 20" or at a max heightt of 52"!

## PRODUCT SPECIFICATIONS

| Book Plate        | 17" Foldable with 1" return lip |
|-------------------|---------------------------------|
| Height Adjustment | 20 - 52"                        |
| Base Spread       | 18 - 23"                        |
| Color             | Black powder coat finish        |
| Bag Dimensions    | (I)23.75" x (w)6.22"            |