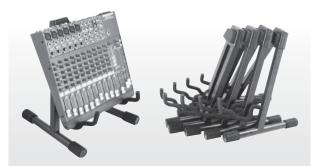

## FEATURES AND BENEFITS

Our strongest A-Frame features heavy-duty square tubing, velveteen rubber and a "uni-construction" design which means that there are no parts to lose. Our patented stepped yoke holds both acoustic and electric guitars as well as desktop mixers and combo amps, so there is no longer a need to own multiple stands when our patented stepped yoke can hold all of them! The unique shape also allows this stand to nest together with others when not is use.

Our extremely versatile A-Frame has capabilities like no other! Not only can it fold flat for travel, as well as nest together with other stands for storage, it can be used to hold various small amps and mixers.