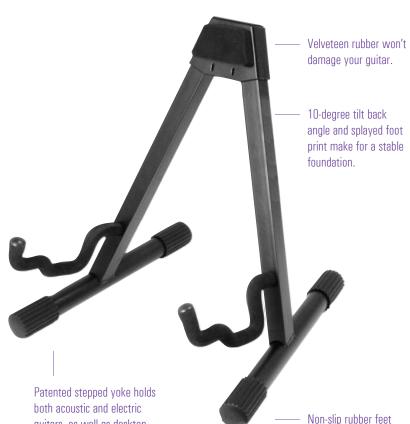

## PRO SINGLE A-FRAME GUITAR STAND GS7462B | 11239

guitars, as well as desktop mixers and combo amps.

Non-slip rubber feet for added stability.

## FEATURES AND BENEFITS

Our strongest A-Frame features heavy-duty square tubing, velveteen rubber and a "uni-construction" design which means that there are no parts to lose. Our patented stepped yoke holds both acoustic and electric guitars as well as desktop mixers and combo amps, so there is no longer a need to own multiple stands when our patented stepped yoke can hold all of them! The unique shape also allows this stand to nest together with others when not is use.

## **PRODUCT SPECIFICATIONS**

| Applications | Single Guitar Stand      |
|--------------|--------------------------|
| Padding      | Velveteen Rubber         |
| Tubing       | 17mm/22mm                |
| Color        | Black Powder Coat Finish |