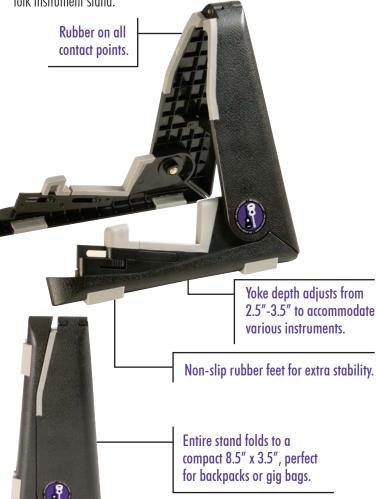

## FEATURES AND BENEFITS

The GS6000 is designed for small stringed instruments like ukulele, violin, mandolin, fiddle, and dulcimer. Full size stands are simply too large for many folk and travel instruments, and their weight often exceeds that of the instruments themselves. At only 8.5" x 3.5" when folded, the GS6000B easily fits into backpacks and gig bags, and weighing only .25 lbs, it preserves the unique portability of these instruments. Rubber padding on all contact points protects your instrument's finish and provides a slip-free cradle. Rigid plastic construction keeps weight down while a proven A-frame design ensures stability. Compact and supremely portable, the GS6000 is the ideal folk instrument stand.

## **PRODUCT SPECIFICATIONS**

- > Applications: Uke, violin, fiddle, mandolin, dulcimer, autoharp, and other small instruments.
- > Yoke Depth Adj.: 2.5"-3.5"
- > Base Spread: 5.25" wide
- > Folded Dimensions: 8.5" x 3.5" x 1.25"
- > Weight: .25 lbs